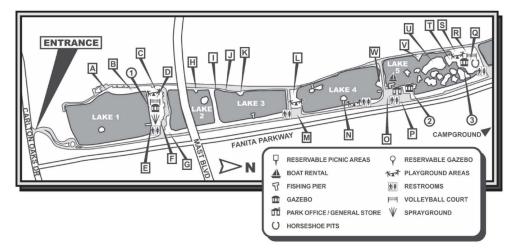

## **2023 PICNIC RESERVATION FEES**

| Area | Max | Location                | Mon-Fri | Sat-Sun/<br>Holidays |
|------|-----|-------------------------|---------|----------------------|
| Α    | 50  | Lake 1 Southwest Side   | \$55    | \$110                |
| В    | 50  | Lake 1 West Side        | \$55    | \$110                |
| С    | 50  | Lake 1 Northwest Side   | \$65    | \$110                |
| D    | 50  | Lake 1 Northwest Side   | \$75    | \$125                |
| E    | 50  | Lake 1 Sprayground      | \$75    | \$175                |
| F    | 50  | Lake 1 Sprayground      | \$100   | \$200                |
| G    | 100 | Lake 2 Southeast Side   | \$75    | \$135                |
| Н    | 25  | Lake 2 West Side        | \$55    | \$110                |
| ı    | 50  | Lake 3 Southwest Side   | \$55    | \$100                |
| J    | 25  | Lake 3 Southwest Side   | \$40    | \$50                 |
| К    | 25  | Lake 3 West Side        | \$55    | \$100                |
| L    | 25  | Lake 4 Southwest Side   | \$80    | \$125                |
| M    | 25  | Lake 4 Southeast Side   | \$55    | \$100                |
| N    | 25  | Lake 4 East Side Island | \$55    | \$95                 |
| 0    | 50  | Lake 5 Southeast Side   | \$115   | \$170                |
| Р    | 25  | Lake 5 Southeast Side   | \$80    | \$115                |
| Q    | 25  | Lake 5 Northwest Side   | \$45    | \$85                 |
| R    | 80  | Lake 5 Northwest Side   | \$115   | \$175                |
| S    | 50  | Lake 5 Northwest Side   | \$65    | \$135                |
| Т    | 50  | Lake 5 Northwest Side   | \$80    | \$125                |
| U    | 200 | Lake 5 Island           | \$215   | \$300                |
| V    | 25  | Lake 5 West Side        | \$45    | \$80                 |
| W    | 25  | Lake 5 South Side       | \$80    | \$115                |

| Covered<br>Areas | Max | Location     | Mon-Fri | Sat-Sun/<br>Holidays |
|------------------|-----|--------------|---------|----------------------|
| Gazebo 1         | 100 | Lake 1       | \$345   | \$425                |
| Gazebo 2         | 50  | Lake 5 South | \$100   | \$175                |
| Gazebo 3         | 100 | Lake 5 North | \$250   | \$390                |

| Covered<br>Areas  | Max   | Location     | Mon-Fri | Sat-Sun/<br>Holidays |
|-------------------|-------|--------------|---------|----------------------|
| A-D &<br>Gazebo 1 | 1,000 | Lake 1       | \$600   | \$1,080              |
| O-P &<br>Gazebo 2 | 250   | Lake 5 South | \$475   | \$625                |
| Q-V &<br>Gazebo 3 | 1,000 | Lake 5 North | \$900   | \$1,400              |